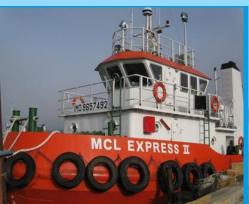

## Do It Right And In A Timely Manner

Our tug and barge services support our customer's shipment to various ports in Malaysia, Thailand and Indonesia. The shipment carried bulk cargo comprising of petroleum coke, sulphur, feldspar and gypsum rock.